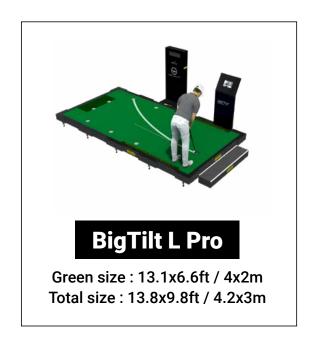

# THE TILTING PLATFORM

**DEVELOP YOUR VISION AND FEEL** 

The BigTilt's platform is remotely controlled through the BigTilt Pro Max app. Just download the app, connect and let the training begin. You can choose a slope and pick the lines to improve your visualization, alter the starting point and change the hole to train your feel on different distances.