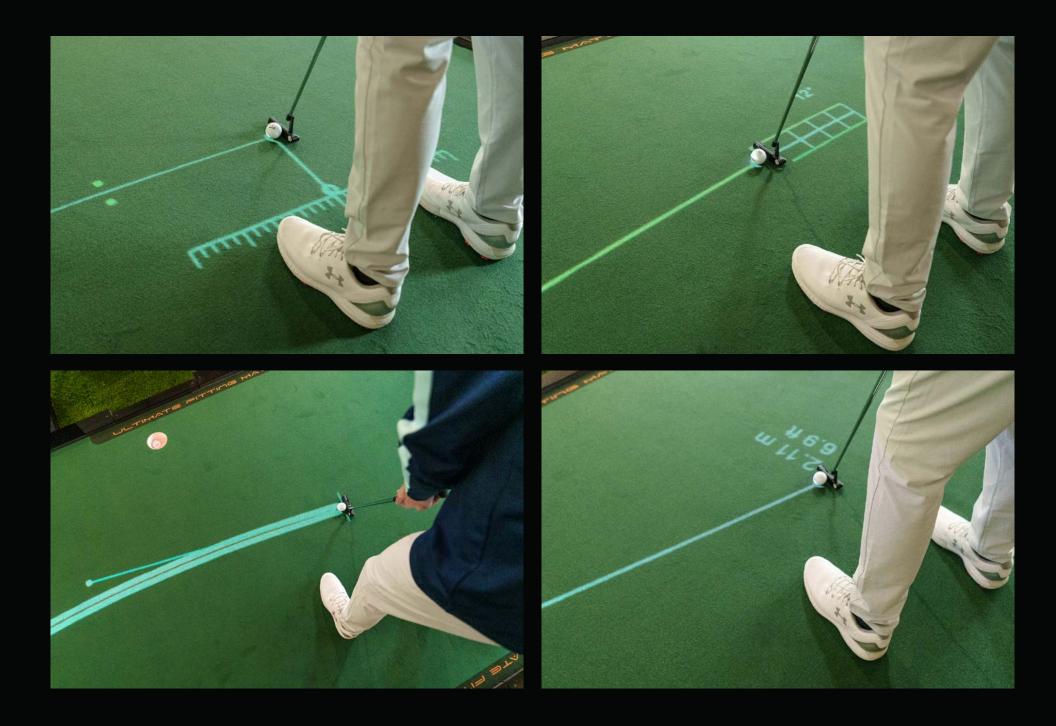

# **LINE OPTIONS**

**VISUALIZE YOUR PUTT** 

Visualization and perception are linked to successful putting performances. You must read the slope accurately, see your line clearly, and then trust what your eyes are telling you to impart the required touch for a successful putt. The Well-Line projection system allows you to develop proficiency in both of these vital areas with visual markers to improve your muscle memory.

Feet Alignment: To help you with setup.

**Aim Line:** Visualize the correct aiming point to start the putt on. **Well-Line:** See the ideal line for any breaking putt by Wellputt.

#### **WELL-LINE** - VARIOUS LINE OPTIONS

## **AIM LINE** - AN ADDITIONAL VISUAL TOOL

# **GATE LINE** - VISUALIZE YOUR TRAJECTORIES THROUGH PROJECTED GATES