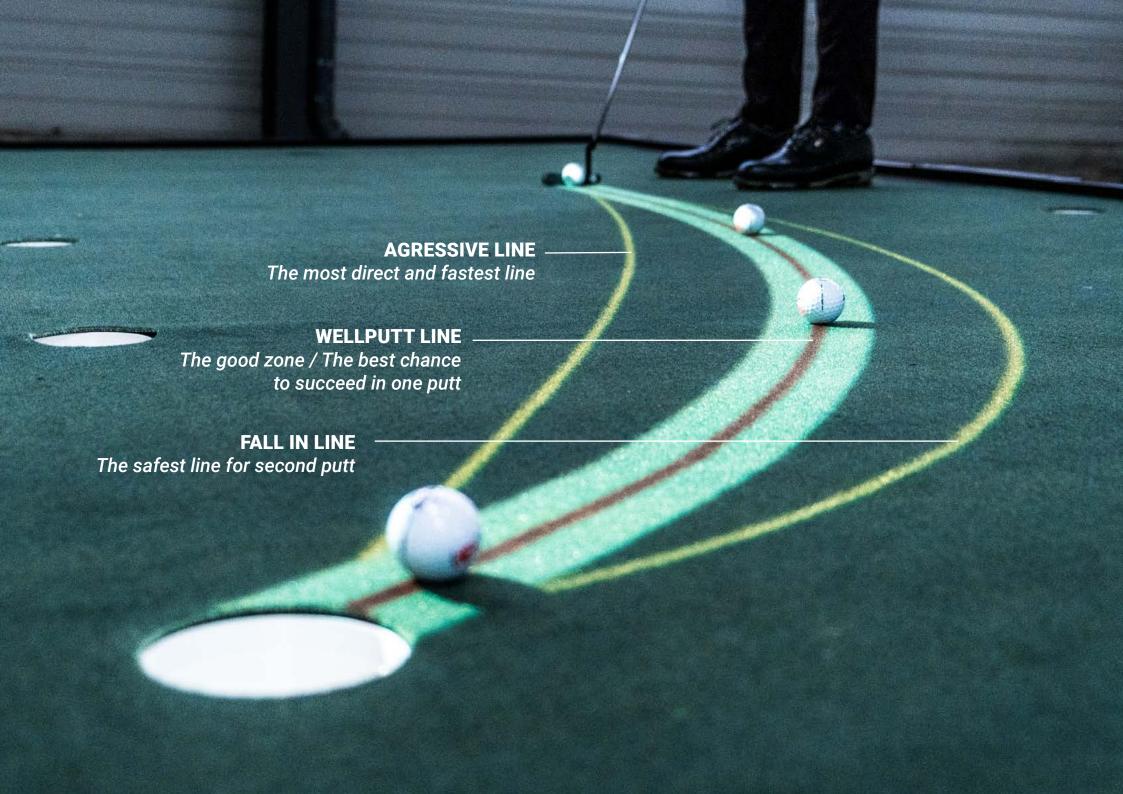

# **LINE OPTIONS**

**VISUALIZE YOUR PUTT** 

Visualization and perception are linked to successful putting performances. You must read the slope accurately, see your line clearly, and then trust what your eyes are telling you to impart the required touch for a successful putt. The Well-Line projection system allows you to develop proficiency in both of these vital areas with visual markers to improve your muscle memory.

Feet Alignment: To help you with setup.

**Aim Line:** Visualize the correct aiming point to start the putt on. **Well-Line:** See the ideal line for any breaking putt by Wellputt.