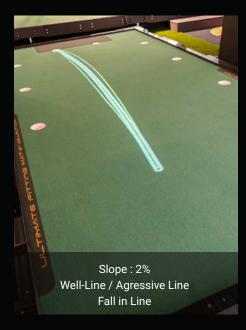

Well-Line Technology is the new high-tech product from Wellputt. It's a putting training program with tour-level drills to upscale your skills, assisted by light projections, which indicate ideal lines of break, start line, target line, and more.

Coupled with the BigTilt's adjustable platform, this new training concept challenges you in real-life game situations with sidehill, uphill, and downhill putts. The Well-Line system indicates a line of break, and as you match the ideal pace to the break, your confidence will increase as you see more and more putts drop in the cup, allowing you to take your performance to the course.

# **LINE OPTIONS**

**VISUALIZE YOUR PUTT** 

Visualization and perception are linked to successful putting performances. You must read the slope accurately, see your line clearly, and then trust what your eyes are telling you to impart the required touch for a successful putt. The Well-Line projection system allows you to develop proficiency in both of these vital areas with visual markers to improve your muscle memory.

Feet Alignment: To help you with setup.

**Aim Line:** Visualize the correct aiming point to start the putt on. **Well-Line:** See the ideal line for any breaking putt by Wellputt.