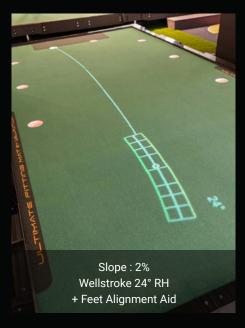

#### **WELL-LINE** - VARIOUS LINE OPTIONS

#### WELLSTROKE 12°→ 24°- THE MOTION PUTTING GUIDE

Feet Alignment: To help you with setup.

**Aim Line:** Visualize the correct aiming point to start the putt on. **Well-Line:** See the ideal line for any breaking putt by Wellputt.