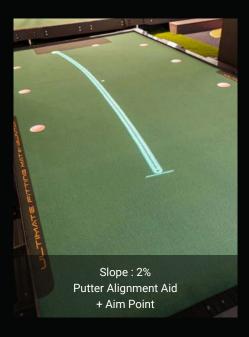

Feet Alignment: To help you with setup.

**Aim Line:** Visualize the correct aiming point to start the putt on. **Well-Line:** See the ideal line for any breaking putt by Wellputt.

## **AIM LINE** - AN ADDITIONAL VISUAL TOOL