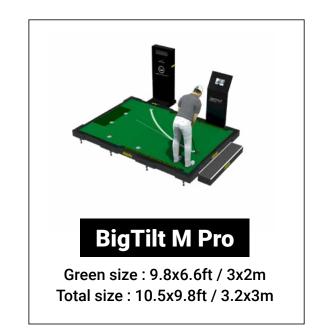

# THE TILTING PLATFORM

**DEVELOP YOUR VISION AND FEEL** 

The BigTilt's platform is remotely controlled through the BigTilt Pro Max app. Just download the app, connect and let the training begin. You can choose a slope and pick the lines to improve your visualization, alter the starting point and change the hole to train your feel on different distances.