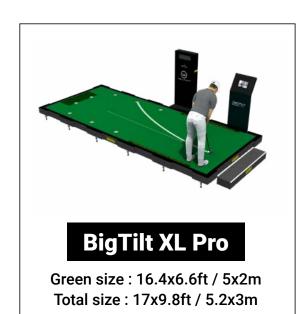

# THE TILTING PLATFORM

**DEVELOP YOUR VISION AND FEEL** 

The BigTilt's platform is remotely controlled through the BigTilt Pro Max app. Just download the app, connect and let the training begin. You can choose a slope and pick the lines to improve your visualization, alter the starting point and change the hole to train your feel on different distances.