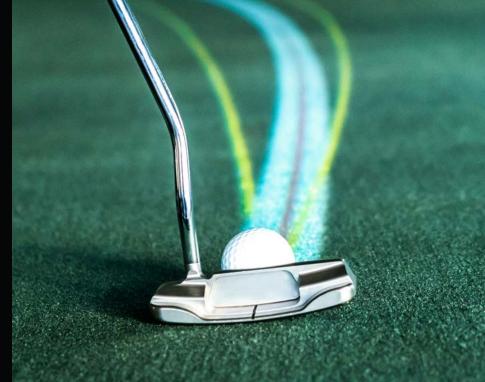

# **LINE OPTIONS**

**VISUALIZE YOUR PUTT** 

Visualization and perception are linked to successful putting performances. You must read the slope accurately, see your line clearly, and then trust what your eyes are telling you to impart the required touch for a successful putt. The Well-Line projection system allows you to develop proficiency in both of these vital areas with visual markers to improve your muscle memory.

Feet Alignment: To help you with setup.

**Aim Line:** Visualize the correct aiming point to start the putt on. **Well-Line:** See the ideal line for any breaking putt by Wellputt.

#### **WELL-LINE** - VARIOUS LINE OPTIONS