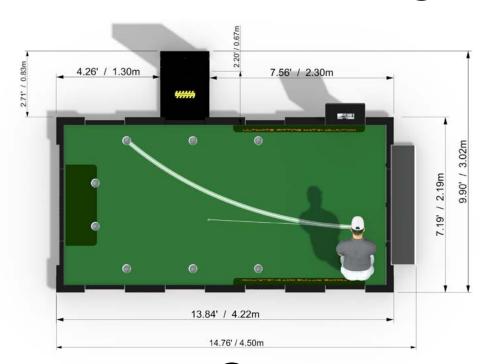

# BIGTILT PUTTING PLATFORM INSTALLATION REQUIREMENTS:

What are the ideal lighting conditions for your new BigTilt putting platform?
To start, we recommend avoiding exposure to direct sunlight as that creates a challenge in viewing the line projections.

Secondly, a dimmable light source is optimal and should be uniform throughout the platform.

The installation of any lighting in the room is the responsibility of the customer and is not included in the BigTilt putting platform installation package.

Requirements: 1x 110V Or 220V ( Min. 10 A)

# WIFI

#### **Requirements:**

1 x Internet wireless connection near the Platform

# **LIGHTING**

#### **Requirements:**

Minimum Lighting level - 150 LUX

Maximum Lighting level - 350-400 LUX

Optimal Lighting level - 200 LUX

# **CEILING HEIGHT**

#### **Requirements:**

Minimum Height: 7.54 FT/ 230 CM Optimal Height: 8.20 FT / 250 CM