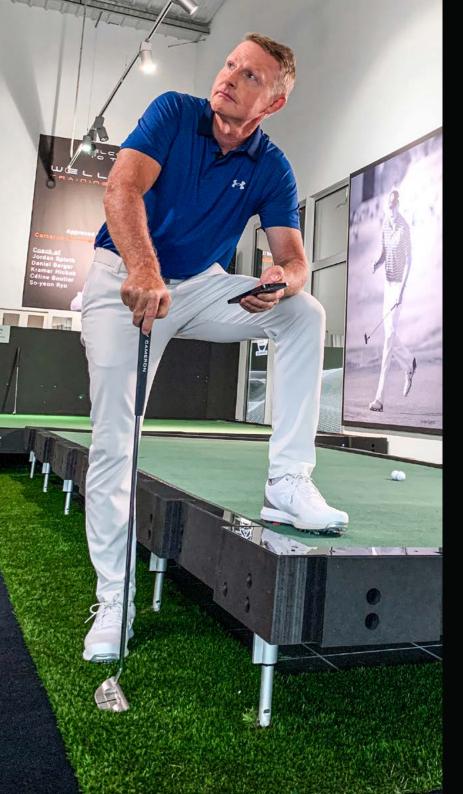

#### YOUR PUTTING SOLUTION

The BigTilt putting platform is your complete putting training solution that will help you develop green reading skills and a Tiger-like "Make-it-mindset" by training your feel and vision on various slopes from 0% to 5% alongside a Well-line projection system that projects three different lines of break according to 3 different speeds and much more.

# THE TILTING PLATFORM

**DEVELOP YOUR VISION AND FEEL** 

The BigTilt's platform is remotely controlled through the BigTilt Pro Max app. Just download the app, connect and let the training begin. You can choose a slope and pick the lines to improve your visualization, alter the starting point and change the hole to train your feel on different distances.