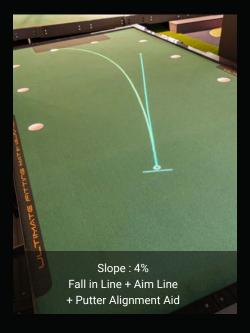

# **LINE OPTIONS**

**VISUALIZE YOUR PUTT** 

Visualization and perception are linked to successful putting performances. You must read the slope accurately, see your line clearly, and then trust what your eyes are telling you to impart the required touch for a successful putt. The Well-Line projection system allows you to develop proficiency in both of these vital areas with visual markers to improve your muscle memory.

Feet Alignment: To help you with setup.

**Aim Line:** Visualize the correct aiming point to start the putt on. **Well-Line:** See the ideal line for any breaking putt by Wellputt.

## **AIM LINE** - AN ADDITIONAL VISUAL TOOL