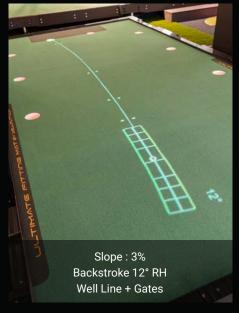

Visualization and perception are linked to successful putting performances. You must read the slope accurately, see your line clearly, and then trust what your eyes are telling you to impart the required touch for a successful putt. The Well-Line projection system allows you to develop proficiency in both of these vital areas with visual markers to improve your muscle memory.

Feet Alignment: To help you with setup.

**Aim Line:** Visualize the correct aiming point to start the putt on. **Well-Line:** See the ideal line for any breaking putt by Wellputt.

#### **WELL-LINE** - VARIOUS LINE OPTIONS





#### WELLSTROKE 12°→ 24°- THE MOTION PUTTING GUIDE









## **AIM LINE** - AN ADDITIONAL VISUAL TOOL









# **GATE LINE** - VISUALIZE YOUR TRAJECTORIES THROUGH PROJECTED GATES











# **APP TRAINING PROGRAMS**

#### **INCLUDED IN YOUR BIGTILT PURCHASE**

Get your exclusive putting exercises for your BigTilt Pro, available on mobile phones and tablets!

We developed a simple and intuitive app so that you can train freely or with your coach on your platform at home.

This app offers a variety of different exercises and training programs designed by professional coaches, to improve your putting skills. Each program has a number of exercises suited to your needs and to your level in putting.





















C

# BIGTILT PUTTING PLATFORM INSTALLATION REQUIREMENTS:

What are the ideal lighting conditions for your new BigTilt putting platform?
To start, we recommend avoiding exposure to direct sunlight as that creates a challenge in viewing the line projections.

Se