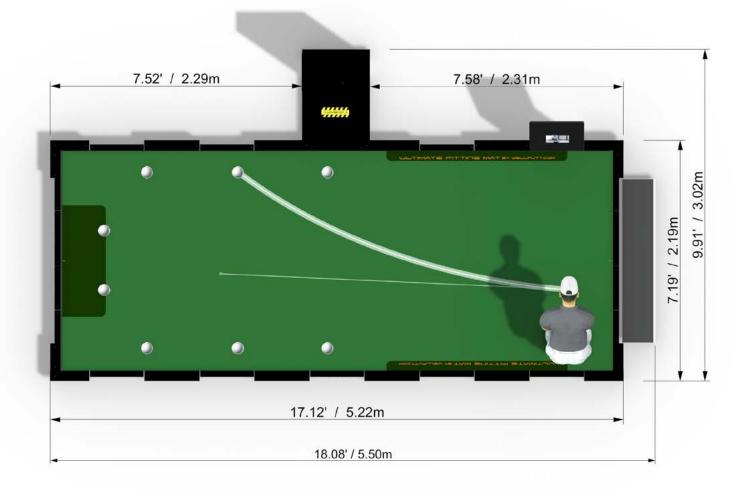

#### **Requirements:**

Minimum Height: 7.54 FT/ 230 CM Optimal Height: 8.20 FT / 250 CM

## **HOW IS DELIVERY DONE?**

We ship worldwide.

The conditionning is done on a single pallet.

7ft x 3.4ft x 5.2ft / 214cm x 103cm x 159cm 1653lbs / 750kgs.\*

4.9ft x 3.4ft x 7.4ft / 149cm x 103cm x 225cm 1653lbs / 750kgs.\*