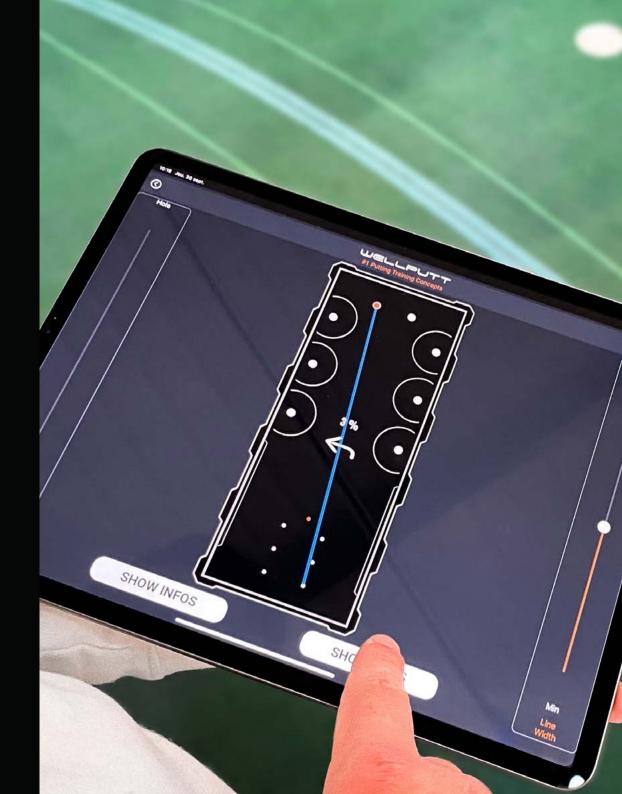

# THE TILTING PLATFORM

**DEVELOP YOUR VISION AND FEEL** 

The BigTilt's platform is remotely controlled through the BigTilt Pro Max app. Just download the app, connect and let the training begin. You can choose a slope and pick the lines to improve your visualization, alter the starting point and change the hole to train your feel on different distances.

# THE TRAINING FEATURES

TRAIN TO PERFORM WHEN IT MATTERS MOST

With the BigTilt Pro Max training App, you can access a buffet of features and exercises that focus on the key aspects of putting to help you practice specifically for an overall putting improvement in technique, feel, and performance. Train freestyle or run the training program; either way, you'll be rolling the rock like a pro!

#### **INCLUDED IN YOUR BIGTILT PURCHASE**

Get your exclusive putting exercises for your BigTilt Pro, available on mobile phones and tablets!

We developed a simple and intuitive app so that you can train freely or with your coach on your platform at home.

This app offers a variety of different exercises and training programs designed by professional coaches, to improve your putting skills. Each program has a number of exercises suited to your needs and to your level in putting.