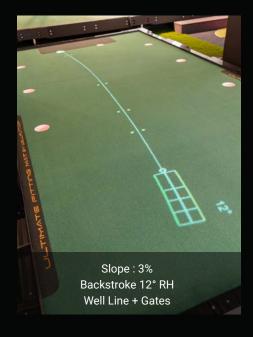

** 

Visualization and perception are linked to successful putting performances. You must read the slope accurately, see your line clearly, and then trust what your eyes are telling you to impart the required touch for a successful putt. The Well-Line projection system allows you to develop proficiency in both of these vital areas with visual markers to improve your muscle memory.

Feet Alignment: To help you with setup.

**Aim Line:** Visualize the correct aiming point to start the putt on. **Well-Line:** See the ideal line for any breaking putt by Wellputt.

#### **WELL-LINE** - VARIOUS LINE OPTIONS





#### WELLSTROKE 12°→ 24°- THE MOTION PUTTING GUIDE









## **AIM LINE** - AN ADDITIONAL VISUAL TOOL









# **GATE LINE** - VISUALIZE YOUR TRAJECTORIES THROUGH PROJECTED GATES











# **APP TRAINING PROGRAMS**

#### **INCLUDED IN YOUR BIGTILT PURCHASE**

Get your exclusive putting exercises for your BigTilt Pro, available on mobile phones and tablets!

We developed a simple and intuitive app so that you can train freely or with your coach on your platform at home.

This app offers a variety of different exercises and training programs designed by professional coaches, to improve your putting skills. Each program has a number of exercises suited to your needs and to your level in putting.





















C

# BIGTILT PUTTING PLATFORM INSTALLATION REQUIREMENTS:

What are the ideal lighting conditions for your new BigTilt putting platform?
To start, we recommend avoiding exposure to direct sunlight as that creates a challenge in viewing the line projections.