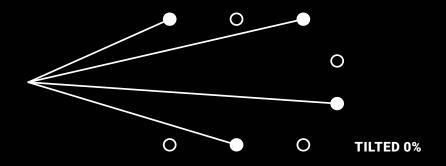

# **LINE OPTIONS**

**VISUALIZE YOUR PUTT** 

Visualization and perception are linked to successful putting performances. You must read the slope accurately, see your line clearly, and then trust what your eyes are telling you to impart the required touch for a successful putt. The Well-Line projection system allows you to develop proficiency in both of these vital areas with visual markers to improve your muscle memory.

Feet Alignment: To help you with setup.

**Aim Line:** Visualize the correct aiming point to start the putt on. **Well-Line:** See the ideal line for any breaking putt by Wellputt.

#### **WELL-LINE** - VARIOUS LINE OPTIONS