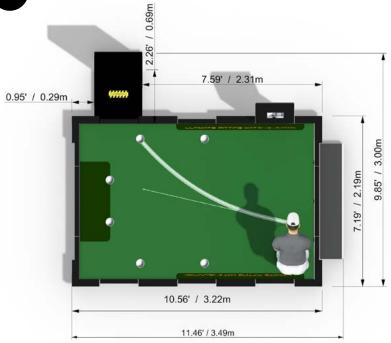

# BIGTILT PUTTING PLATFORM INSTALLATION REQUIREMENTS:

What are the ideal lighting conditions for your new BigTilt putting platform?
To start, we recommend avoiding exposure to direct sunlight as that creates a challenge in viewing the line projections.

Secondly, a dimmable light source is optimal and should be uniform throughout the platform.

The installation of any lighting in the room is the responsibility of the customer and is not included in the BigTilt putting platform installation package.

Requirements: 1x 110V Or 220V ( Min. 10 A)

# WIFI

#### **Requirements:**

1 x Internet wireless connection near the Platform

# **LIGHTING**

#### **Requirements:**

Minimum Lighting level - 150 LUX

Maximum Lighting level - 350-400 LUX

Optimal Lighting level - 200 LUX

# **CEILING HEIGHT**

#### **Requirements:**

Minimum Height: 7.54 FT/ 230 CM Optimal Height: 8.20 FT / 250 CM