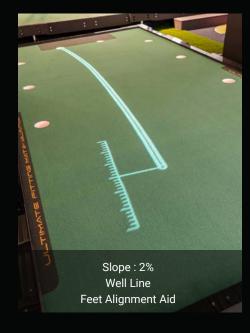

# **LINE OPTIONS**

**VISUALIZE YOUR PUTT** 

Visualization and perception are linked to successful putting performances. You must read the slope accurately, see your line clearly, and then trust what your eyes are telling you to impart the required touch for a successful putt. The Well-Line projection system allows you to develop proficiency in both of these vital areas with visual markers to improve your muscle memory.

Feet Alignment: To help you with setup.

**Aim Line:** Visualize the correct aiming point to start the putt on. **Well-Line:** See the ideal line for any breaking putt by Wellputt.

## **AIM LINE** - AN ADDITIONAL VISUAL TOOL