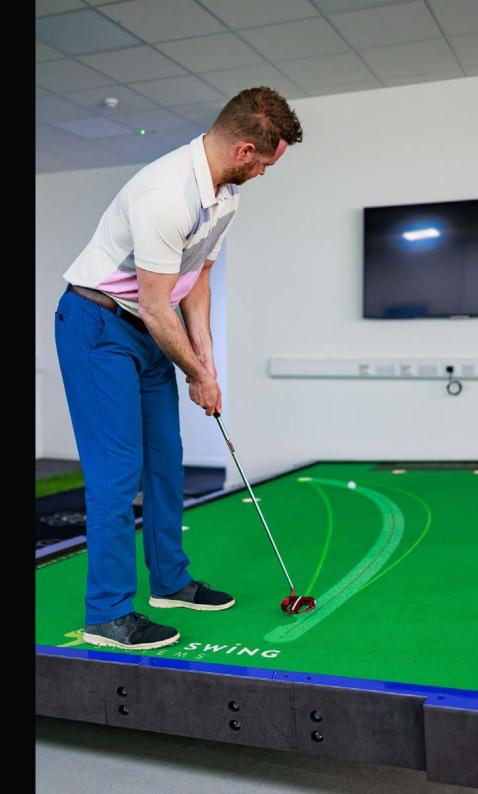

Well-Line Technology is the new high-tech product from Wellputt. It's a putting training program with tour-level drills to upscale your skills, assisted by light projections, which indicate ideal lines of break, start line, target line, and more.

Coupled with the BigTilt's adjustable platform, this new training concept challenges you in real-life game situations with sidehill, uphill, and downhill putts. The Well-Line system indicates a line of break, and as you match the ideal pace to the break, your confidence will increase as you see more and more putts drop in the cup, allowing you to take your performance to the course.

# **LINE OPTIONS**

**VISUALIZE YOUR PUTT** 

Visualization and perception are linked to successful putting performances. You must read the slope accurately, see your line clearly, and then trust what your eyes are telling you to impart the required touch for a successful putt. The Well-Line projection system allows you to develop proficiency in both of these vital areas with visual markers to improve your muscle memory.

Feet Alignment: To help you with setup.

**Aim Line:** Visualize the correct aiming point to start the putt on. **Well-Line:** See the ideal line for any breaking putt by Wellputt.