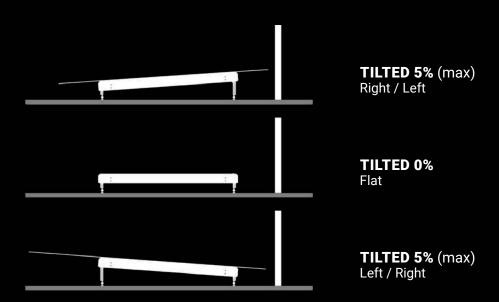

#### YOUR PUTTING SOLUTION

The BigTilt putting platform is your complete putting training solution that will help you develop green reading skills and a Tiger-like "Make-it-mindset" by training your feel and vision on various slopes from 0% to 5% alongside a Well-line projection system that projects three different lines of break according to 3 different speeds and much more.

# THE TILTING PLATFORM

**DEVELOP YOUR VISION AND FEEL** 

The BigTilt's platform is remotely controlled through the BigTilt Pro Max app. Just download the app, connect and let the training begin. You can choose a slope and pick the lines to improve your visualization, alter the starting point and change the hole to train your feel on different distances.