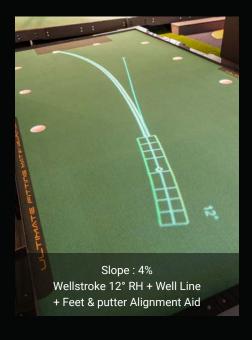

# **LINE OPTIONS**

**VISUALIZE YOUR PUTT** 

Visualization and perception are linked to successful putting performances. You must read the slope accurately, see your line clearly, and then trust what your eyes are telling you to impart the required touch for a successful putt. The Well-Line projection system allows you to develop proficiency in both of these vital areas with visual markers to improve your muscle memory.

Feet Alignment: To help you with setup.

**Aim Line:** Visualize the correct aiming point to start the putt on. **Well-Line:** See the ideal line for any breaking putt by Wellputt.

#### WELLSTROKE 12°→ 24°- THE MOTION PUTTING GUIDE