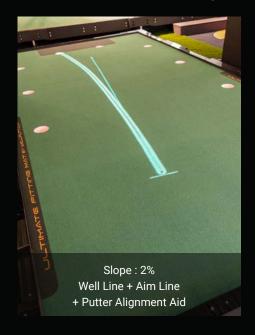

# **LINE OPTIONS**

**VISUALIZE YOUR PUTT** 

Visualization and perception are linked to successful putting performances. You must read the slope accurately, see your line clearly, and then trust what your eyes are telling you to impart the required touch for a successful putt. The Well-Line projection system allows you to develop proficiency in both of these vital areas with visual markers to improve your muscle memory.

Feet Alignment: To help you with setup.

**Aim Line:** Visualize the correct aiming point to start the putt on. **Well-Line:** See the ideal line for any breaking putt by Wellputt.

#### **WELL-LINE** - VARIOUS LINE OPTIONS