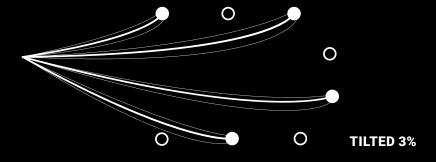

# **LINE OPTIONS**

**VISUALIZE YOUR PUTT** 

Visualization and perception are linked to successful putting performances. You must read the slope accurately, see your line clearly, and then trust what your eyes are telling you to impart the required touch for a successful putt. The Well-Line projection system allows you to develop proficiency in both of these vital areas with visual markers to improve your muscle memory.

Feet Alignment: To help you with setup.

**Aim Line:** Visualize the correct aiming point to start the putt on. **Well-Line:** See the ideal line for any breaking putt by Wellputt.

#### **WELL-LINE** - VARIOUS LINE OPTIONS