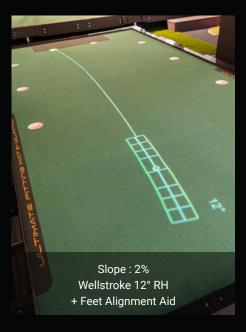

#### **WELL-LINE** - VARIOUS LINE OPTIONS

#### WELLSTROKE 12°→ 24°- THE MOTION PUTTING GUIDE

Feet Alignment: To help you with setup.

**Aim Line:** Visualize the correct aiming point to start the putt on. **Well-Line:** See the ideal line for any breaking putt by Wellputt.