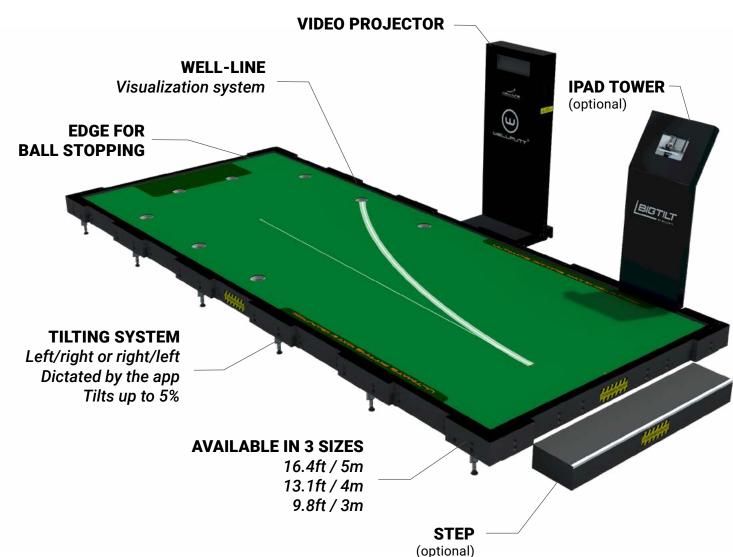

#### YOUR PUTTING SOLUTION

The BigTilt putting platform is your complete putting training solution that will help you develop green reading skills and a Tiger-like "Make-it-mindset" by training your feel and vision on various slopes from 0% to 5% alongside a Well-line projection system that projects three different lines of break according to 3 different speeds and much more.

Well-Line Technology is the new high-tech product from Wellputt. It's a putting training program with tour-level drills to upscale your skills, assisted by light projections, which indicate ideal lines of break, start line, target line, and more.

Coupled with the BigTilt's adjustable platform, this new training concept challenges you in real-life game situations with sidehill, uphill, and downhill putts. The Well-Line system indicates a line of break, and as you match the ideal pace to the break, your confidence will increase as you see more and more putts drop in the cup, allowing you to take your performance to the course.

# THE TILTING PLATFORM

**DEVELOP YOUR VISION AND FEEL** 

The BigTilt's platform is remotely controlled through the BigTilt Pro Max app. Just download the app, connect and let the training begin. You can choose a slope and pick the lines to improve your visualization, alter the starting point and change the hole to train your feel on different distances.

#### **IMPROVE YOUR PUTTING TECHNIQUE**

If you are interested in training your technique, the Well-Line technology is a dream come true. This line projection system displays technique-specific putting drills to improve the quality and consistency of your stroke.