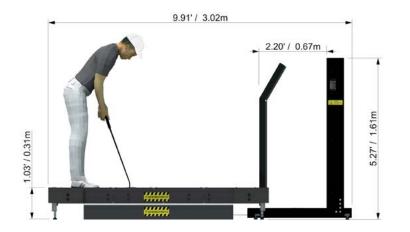

#### **Requirements:**

Minimum Height: 7.54 FT/ 230 CM Optimal Height: 8.20 FT / 250 CM

## **HOW IS DELIVERY DONE?**

We ship worldwide.

The conditionning is done on a single pallet.

7ft x 3.4ft x 5.2ft / 214cm x 103cm x 159cm 1653lbs / 750kgs.\*

4.9ft x 3.4ft x 7.4ft / 149cm x 103cm x 225cm 1653lbs / 750kgs.\*