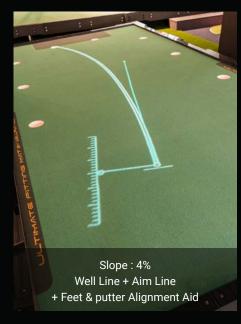

# **LINE OPTIONS**

**VISUALIZE YOUR PUTT** 

Visualization and perception are linked to successful putting performances. You must read the slope accurately, see your line clearly, and then trust what your eyes are telling you to impart the required touch for a successful putt. The Well-Line projection system allows you to develop proficiency in both of these vital areas with visual markers to improve your muscle memory.

Feet Alignment: To help you with setup.

**Aim Line:** Visualize the correct aiming point to start the putt on. **Well-Line:** See the ideal line for any breaking putt by Wellputt.

#### **WELL-LINE** - VARIOUS LINE OPTIONS