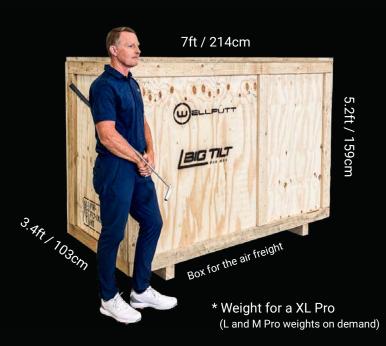

## **HOW IS DELIVERY DONE?**

We ship worldwide.

The conditionning is done on a single pallet.

7ft x 3.4ft x 5.2ft / 214cm x 103cm x 159cm 1653lbs / 750kgs.\*

4.9ft x 3.4ft x 7.4ft / 149cm x 103cm x 225cm 1653lbs / 750kgs.\*