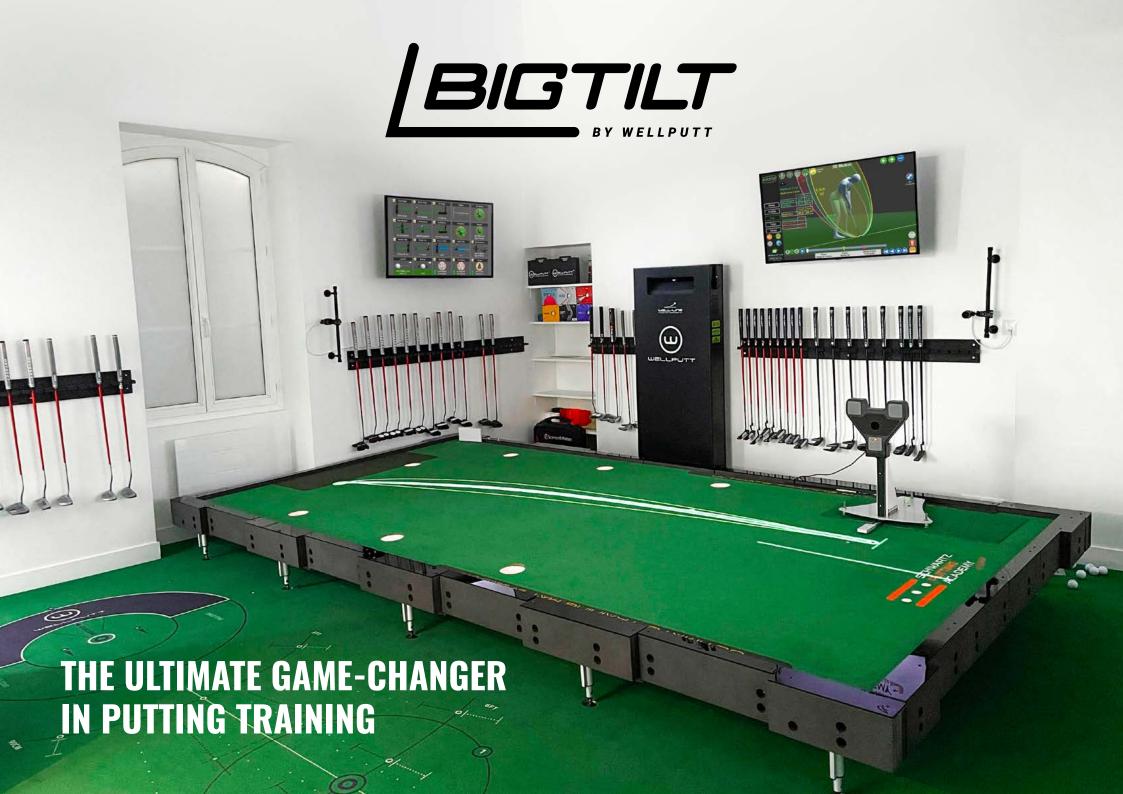

#### YOUR PUTTING SOLUTION

The BigTilt putting platform is your complete putting training solution that will help you develop green reading skills and a Tiger-like "Make-it-mindset" by training your feel and vision on various slopes from 0% to 5% alongside a Well-line projection system that projects three different lines of break according to 3 different speeds and much more.

#### **ENHANCES PUTTING FUNDAMENTALS**

World-class putting performances don't just happen; they are developed through proper practice. Training on the BigTilt will develop your green reading skills and improve your accuracy and consistency in putter aim, stroke path, and distance control, which equates to you making more putts.

#### FROM BEGINNER TO ADVANCED GOLFER

Whether you are a beginner or an accomplished professional, the BigTilt putting platform is for you. It's the ideal tool to reproduce real-life game situations for effective putting training, training you can take to the course.