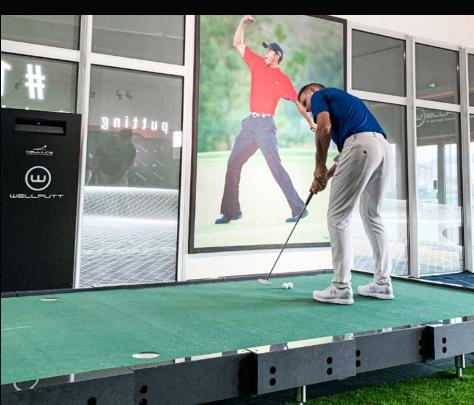

#### **ENHANCES PUTTING FUNDAMENTALS**

World-class putting performances don't just happen; they are developed through proper practice. Training on the BigTilt will develop your green reading skills and improve your accuracy and consistency in putter aim, stroke path, and distance control, which equates to you making more putts.

# THE TRAINING FEATURES

TRAIN TO PERFORM WHEN IT MATTERS MOST

With the BigTilt Pro Max training App, you can access a buffet of features and exercises that focus on the key aspects of putting to help you practice specifically for an overall putting improvement in technique, feel, and performance. Train freestyle or run the training program; either way, you'll be rolling the rock like a pro!