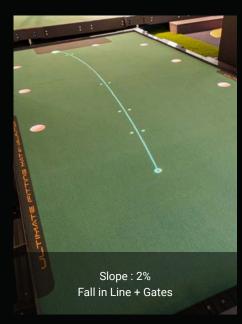

TT** 

Visualization and perception are linked to successful putting performances. You must read the slope accurately, see your line clearly, and then trust what your eyes are telling you to impart the required touch for a successful putt. The Well-Line projection system allows you to develop proficiency in both of these vital areas with visual markers to improve your muscle memory.

Feet Alignment: To help you with setup.

**Aim Line:** Visualize the correct aiming point to start the putt on. **Well-Line:** See the ideal line for any breaking putt by Wellputt.

#### **WELL-LINE** - VARIOUS LINE OPTIONS





#### WELLSTROKE 12°→ 24°- THE MOTION PUTTING GUIDE









## **AIM LINE** - AN ADDITIONAL VISUAL TOOL









# **GATE LINE** - VISUALIZE YOUR TRAJECTORIES THROUGH PROJECTED GATES











# **APP TRAINING PROGRAMS**

#### **INCLUDED IN YOUR BIGTILT PURCHASE**

Get your exclusive putting exercises for your BigTilt Pro, available on mobile phones and tablets!

We developed a simple and intuitive app so that you can train freely or with your coach on your platform at home.

This app offers a variety of different exercises and training programs designed by professional coaches, to improve your putting skills. Each program has a number of exercises suited to your needs and to your level in putting.





















C

# BIGTILT PUTTING PLATFORM INSTALLATION REQUIREMENTS:

What are the ideal lighting conditions for your new BigTilt putting platform?
To start, we recommend avoiding exposure to direct sunlight as that creates a challenge in viewing the line projection