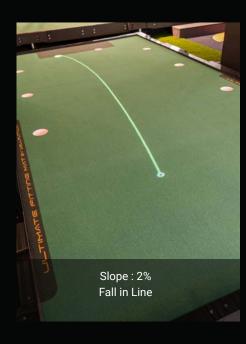

# **LINE OPTIONS**

**VISUALIZE YOUR PUTT** 

Visualization and perception are linked to successful putting performances. You must read the slope accurately, see your line clearly, and then trust what your eyes are telling you to impart the required touch for a successful putt. The Well-Line projection system allows you to develop proficiency in both of these vital areas with visual markers to improve your muscle memory.

Feet Alignment: To help you with setup.

**Aim Line:** Visualize the correct aiming point to start the putt on. **Well-Line:** See the ideal line for any breaking putt by Wellputt.