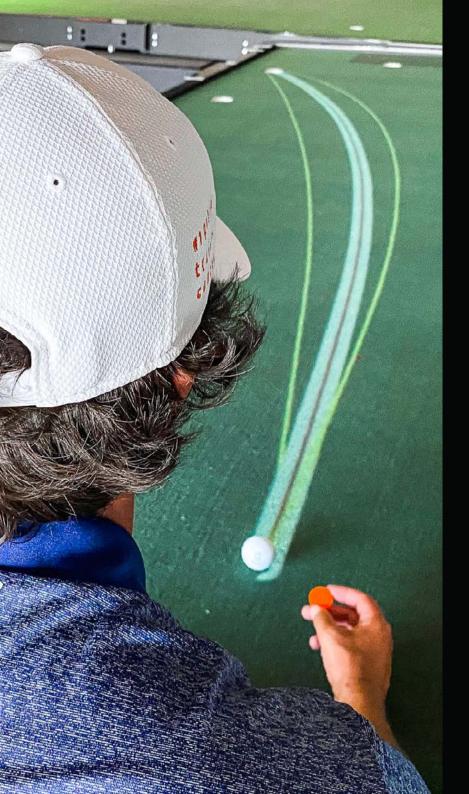

# **LINE OPTIONS**

**VISUALIZE YOUR PUTT** 

Visualization and perception are linked to successful putting performances. You must read the slope accurately, see your line clearly, and then trust what your eyes are telling you to impart the required touch for a successful putt. The Well-Line projection system allows you to develop proficiency in both of these vital areas with visual markers to improve your muscle memory.

Feet Alignment: To help you with setup.

**Aim Line:** Visualize the correct aiming point to start the putt on. **Well-Line:** See the ideal line for any breaking putt by Wellputt.

# **GATE LINE** - VISUALIZE YOUR TRAJECTORIES THROUGH PROJECTED GATES