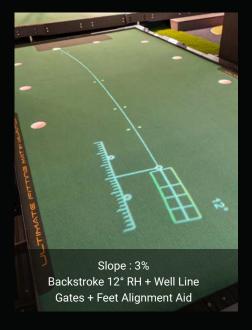

Feet Alignment: To help you with setup.

**Aim Line:** Visualize the correct aiming point to start the putt on. **Well-Line:** See the ideal line for any breaking putt by Wellputt.