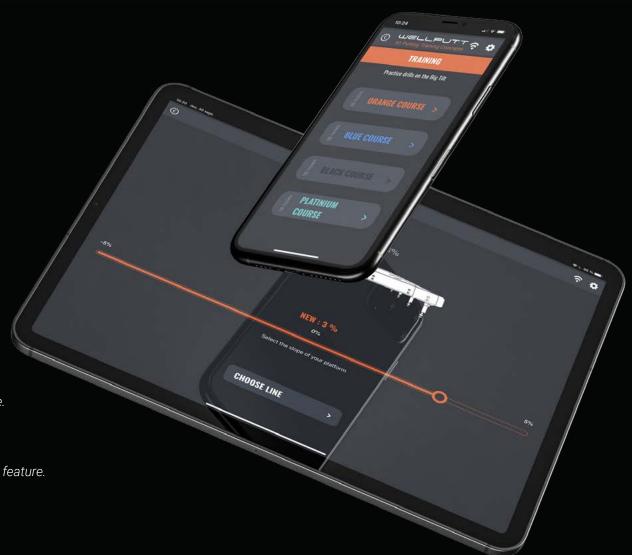

# THE TILTING PLATFORM

**DEVELOP YOUR VISION AND FEEL** 

The BigTilt's platform is remotely controlled through the BigTilt Pro Max app. Just download the app, connect and let the training begin. You can choose a slope and pick the lines to improve your visualization, alter the starting point and change the hole to train your feel on different distances.

# THE TRAINING FEATURES

TRAIN TO PERFORM WHEN IT MATTERS MOST

With the BigTilt Pro Max training App, you can access a buffet of features and exercises that focus on the key aspects of putting to help you practice specifically for an overall putting improvement in technique, feel, and performance. Train freestyle or run the training program; either way, you'll be rolling the rock like a pro!

# **APP TRAINING PROGRAMS**

#### **INCLUDED IN YOUR BIGTILT PURCHASE**

Get your exclusive putting exercises for your BigTilt Pro, available on mobile phones and tablets!

We developed a simple and intuitive app so that you can train freely or with your coach on your platform at home.