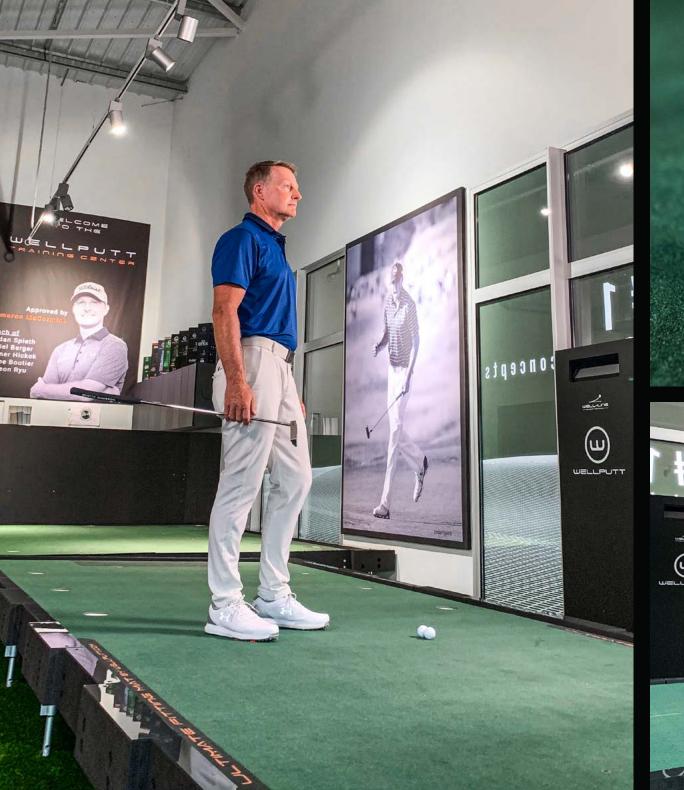

#### YOUR PUTTING SOLUTION

The BigTilt putting platform is your complete putting training solution that will help you develop green reading skills and a Tiger-like "Make-it-mindset" by training your feel and vision on various slopes from 0% to 5% alongside a Well-line projection system that projects three different lines of break according to 3 different speeds and much more.

#### FROM BEGINNER TO ADVANCED GOLFER

Whether you are a beginner or an accomplished professional, the BigTilt putting platform is for you. It's the ideal tool to reproduce real-life game situations for effective putting training, training you can take to the course.

# THE TILTING PLATFORM

**DEVELOP YOUR VISION AND FEEL** 

The BigTilt's platform is remotely controlled through the BigTilt Pro Max app. Just download the app, connect and let the training begin. You can choose a slope and pick the lines to improve your visualization, alter the starting point and change the hole to train your feel on different distances.